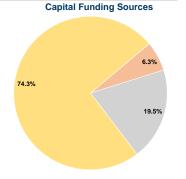

## Sources of Capital Funds Expended

0.1

0.8

| Uses of Capital |                       | Annual Vehicle Revenue | Annual Vehicle Revenue |
|-----------------|-----------------------|------------------------|------------------------|
| Funds           | Annual Unlinked Trips | Miles                  | Hours                  |
| \$545,902       | 80,443                | 896,594                | 95,596                 |
| \$545,902       | 80,443                | 896,594                | 95,596                 |
|                 |                       |                        |                        |