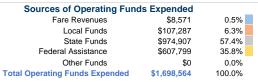

### Summary of Operating Expenses (OE)

\$1,698,564 Total Operating Expenses

## **Vehicles Operated**

|                 | at Maximum Service   |                             |                       |               |
|-----------------|----------------------|-----------------------------|-----------------------|---------------|
| Mode            | Directly<br>Operated | Purchased<br>Transportation | Operating<br>Expenses | Fare Revenues |
| Demand Response | · -                  | . 68                        | \$1,698,564           | \$8,571       |
| Total           | -                    | 68                          | \$1,698,564           | \$8,571       |