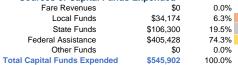

## Sources of Capital Funds Expended

0.1

0.8

| Uses of Capital |                       | Annual Vehicle Revenue | Annual Vehicle Revenue |
|-----------------|-----------------------|------------------------|------------------------|
| Funds           | Annual Unlinked Trips | Miles                  | Hours                  |
| \$545,902       | 80,443                | 896,594                | 95,596                 |
| \$545,902       | 80,443                | 896,594                | 95,596                 |
|                 |                       |                        |                        |