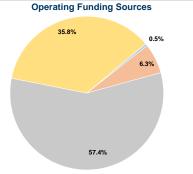

### Summary of Operating Expenses (OE)

\$1,698,564 Total Operating Expenses

## **Vehicles Operated**

|                 | at Maximum Service   |                             |                       |               |
|-----------------|----------------------|-----------------------------|-----------------------|---------------|
| Mode            | Directly<br>Operated | Purchased<br>Transportation | Operating<br>Expenses | Fare Revenues |
| Demand Response | · -                  | . 68                        | \$1,698,564           | \$8,571       |
| Total           | -                    | 68                          | \$1,698,564           | \$8,571       |