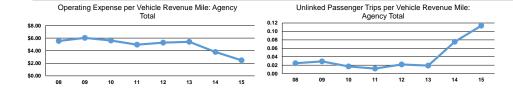

Service Effectiveness

### **Performance Measures**

Mode Demand Response

**Total** 

| Operating Expenses per<br>Vehicle Revenue Mile | Operating Expenses per<br>Vehicle Revenue Hour |
|------------------------------------------------|------------------------------------------------|
| \$1.26                                         | \$21.82                                        |
| \$1.26                                         | \$21.82                                        |

Service Efficiency

| Mode            | Operating Expenses per<br>Unlinked Passenger Trip | Unlinked Trips per<br>Vehicle Revenue Mile | Unlinked Trips per<br>Vehicle Revenue Hour |  |
|-----------------|---------------------------------------------------|--------------------------------------------|--------------------------------------------|--|
| Demand Response | \$9.28                                            | 0.1                                        | 2.4                                        |  |
| Total           | \$9.28                                            | 0.1                                        | 2.4                                        |  |
|                 |                                                   |                                            |                                            |  |