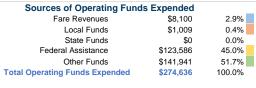

#### Summary of Operating Expenses (OE)

\$274,636 Total Operating Expenses

### **Financial Information**

| Fare Revenues          | \$0      | 0.0%   |
|------------------------|----------|--------|
| Local Funds            | \$7,885  | 10.0%  |
| State Funds            | \$7,885  | 10.0%  |
| Federal Assistance     | \$63,078 | 80.0%  |
| Other Funds            | \$0      | 0.0%   |
| Capital Funds Evpended | \$78.848 | 100.0% |

## **Vehicles Operated** at Maximum Service

| Directly<br>Operated | Purchased<br>Transportation | Operating<br>Expenses | Fare Revenues |
|----------------------|-----------------------------|-----------------------|---------------|
| 6                    | -                           | \$274,636             | \$8,100       |
| 6                    | and the second second       | \$274,636             | \$8,100       |