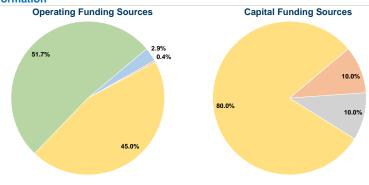

### **Financial Information**

| Fare Revenues          | \$0      | 0.0%   |
|------------------------|----------|--------|
| Local Funds            | \$7,885  | 10.0%  |
| State Funds            | \$7,885  | 10.0%  |
| Federal Assistance     | \$63,078 | 80.0%  |
| Other Funds            | \$0      | 0.0%   |
| Capital Funds Evpended | \$78.848 | 100.0% |