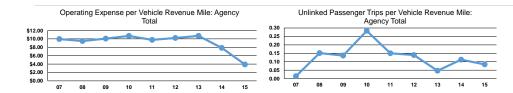

#### **Performance Measures**

Demand Response

Mode

Mode Demand Response

**Total** 

| Operating Expenses per | Operating Expenses per |
|------------------------|------------------------|
| Vehicle Revenue Mile   | Vehicle Revenue Hour   |
| \$1.67                 | \$23.53                |

| Mode            | Operating Expenses per<br>Unlinked Passenger Trip | Unlinked Trips per<br>Vehicle Revenue Mile | Unlinked Trips per<br>Vehicle Revenue Hour |
|-----------------|---------------------------------------------------|--------------------------------------------|--------------------------------------------|
| Demand Response | \$18.37                                           | 0.1                                        | 1.3                                        |
| Total           | \$18.37                                           | 0.1                                        | 1.3                                        |