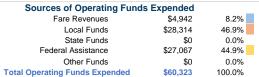

# Sources of Capital Funds Expended

| Fare Revenues                | \$0 |
|------------------------------|-----|
| Local Funds                  | \$0 |
| State Funds                  | \$0 |
| Federal Assistance           | \$0 |
| Other Funds                  | \$0 |
| Total Capital Funds Expended | \$0 |