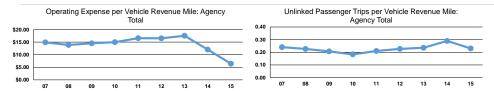

#### **Performance Measures**

Demand Response

Mode

| Service | Efficiency |
|---------|------------|
|---------|------------|

| Mode            | Operating Expenses per<br>Vehicle Revenue Mile | Operating Expenses per<br>Vehicle Revenue Hour |
|-----------------|------------------------------------------------|------------------------------------------------|
| Demand Response | \$2.77                                         | \$30.40                                        |
| Total           | \$2.77                                         | \$30.40                                        |

|                 |                                                   | Service Effectiveness                      |                                            |
|-----------------|---------------------------------------------------|--------------------------------------------|--------------------------------------------|
| Mode            | Operating Expenses per<br>Unlinked Passenger Trip | Unlinked Trips per<br>Vehicle Revenue Mile | Unlinked Trips per<br>Vehicle Revenue Hour |
| Demand Response | \$12.02                                           | 0.2                                        | 2.5                                        |
| Total           | \$12.02                                           | 0.2                                        | 2.5                                        |