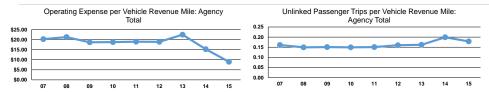

#### **Performance Measures**

Demand Response

Mode

| Servic | e Efficiency |
|--------|--------------|
|        |              |

| Mode            | Operating Expenses per<br>Vehicle Revenue Mile | Operating Expenses per<br>Vehicle Revenue Hour |
|-----------------|------------------------------------------------|------------------------------------------------|
| Demand Response | \$4.42                                         | \$70.96                                        |
| Total           | \$4.42                                         | <b>\$70.9</b> 6                                |

|                 | Service Effectiveness                             |                                            |                                            |
|-----------------|---------------------------------------------------|--------------------------------------------|--------------------------------------------|
| Mode            | Operating Expenses per<br>Unlinked Passenger Trip | Unlinked Trips per<br>Vehicle Revenue Mile | Unlinked Trips per<br>Vehicle Revenue Hour |
| Demand Response | \$24.68                                           | 0.2                                        | 2.9                                        |
| Total           | \$24.68                                           | 0.2                                        | 2.9                                        |