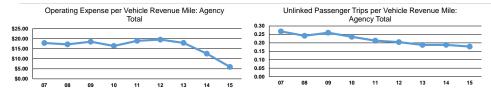

# Service Efficiency

|                 | Operating Expenses per | Operating Expenses per |
|-----------------|------------------------|------------------------|
| Mode            | Vehicle Revenue Mile   | Vehicle Revenue Hour   |
| Demand Response | \$2.33                 | \$42.86                |
| Total           | \$2.33                 | \$42.86                |

|                 | Service Effectiveness                             |                                            |                                            |  |
|-----------------|---------------------------------------------------|--------------------------------------------|--------------------------------------------|--|
| Mode            | Operating Expenses per<br>Unlinked Passenger Trip | Unlinked Trips per<br>Vehicle Revenue Mile | Unlinked Trips per<br>Vehicle Revenue Hour |  |
| Demand Response | \$13.10                                           | 0.2                                        | 3.3                                        |  |
| Total           | \$13.10                                           | 0.2                                        | 3.3                                        |  |