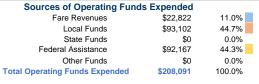

# **Financial Information**

Fare Revenues 0.0% Local Funds \$4.326 10.0% State Funds \$4.326 10.0% Federal Assistance \$34,611 80.0% Other Funds \$0 0.0% **Total Capital Funds Expended** 100.0% \$43,263