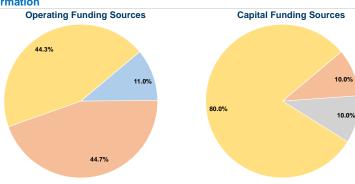

# **Financial Information**

Fare Revenues 0.0% Local Funds \$4.326 10.0% State Funds \$4.326 10.0% Federal Assistance \$34,611 80.0% Other Funds \$0 0.0% **Total Capital Funds Expended** 100.0% \$43,263