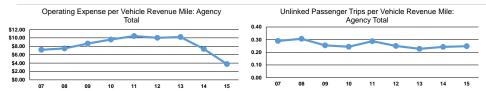

|                 | Operating Expenses per | Operating Expenses per |
|-----------------|------------------------|------------------------|
| Mode            | Vehicle Revenue Mile   | Vehicle Revenue Hour   |
| Demand Response | \$1.57                 | \$11.60                |
| Total           | \$1.57                 | \$11.60                |

|                 | Service Effectiveness                             |                                            |                                            |
|-----------------|---------------------------------------------------|--------------------------------------------|--------------------------------------------|
| Mode            | Operating Expenses per<br>Unlinked Passenger Trip | Unlinked Trips per<br>Vehicle Revenue Mile | Unlinked Trips per<br>Vehicle Revenue Hour |
| Demand Response | \$6.11                                            | 0.3                                        | 1.9                                        |
| Total           | \$6.11                                            | 0.3                                        | 1.9                                        |