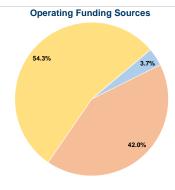

## Vehicles Operated

at Maximum Service

ectly Purchased Operating
ated Transportation Expenses Fare Revenues

| Purchased<br>Transportation | Operating<br>Expenses | Fare Revenues                    |
|-----------------------------|-----------------------|----------------------------------|
| -                           | \$68,679              | \$2,562                          |
| -                           | \$68,679              | \$2,562                          |
|                             | -                     | Transportation Expenses \$68,679 |