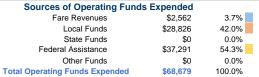

## Vehicles Operated

at Maximum Service

ectly Purchased Operating
ated Transportation Expenses Fare Revenues

| Purchased<br>Transportation | Operating<br>Expenses | Fare Revenues                    |
|-----------------------------|-----------------------|----------------------------------|
| -                           | \$68,679              | \$2,562                          |
| -                           | \$68,679              | \$2,562                          |
|                             | -                     | Transportation Expenses \$68,679 |