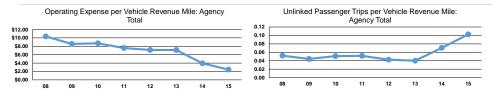

# Service Efficiency

| Mode            | Operating Expenses per<br>Vehicle Revenue Mile | Operating Expenses per<br>Vehicle Revenue Hour |
|-----------------|------------------------------------------------|------------------------------------------------|
| Demand Response | \$1.39                                         | \$19.84                                        |
| Total           | \$1.39                                         | \$19.84                                        |

| Mode            | Operating Expenses per<br>Unlinked Passenger Trip | Unlinked Trips per<br>Vehicle Revenue Mile | Unlinked Trips per<br>Vehicle Revenue Hour |
|-----------------|---------------------------------------------------|--------------------------------------------|--------------------------------------------|
| Demand Response | \$11.80                                           | 0.1                                        | 1.7                                        |
| Total           | \$11.80                                           | 0.1                                        | 1.7                                        |