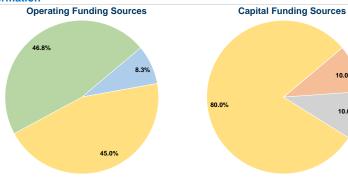

## Summary of Operating Expenses (OE)

\$442,039 Total Operating Expenses

# **Financial Information**

| ources of Capital Fullus Expellueu |           |        |  |  |
|------------------------------------|-----------|--------|--|--|
| Fare Revenues                      | \$0       | 0.0%   |  |  |
| Local Funds                        | \$13,167  | 10.0%  |  |  |
| State Funds                        | \$13,167  | 10.0%  |  |  |
| Federal Assistance                 | \$105,334 | 80.0%  |  |  |
| Other Funds                        | \$0       | 0.0%   |  |  |
| Canital Funds Expended             | \$131 668 | 100.0% |  |  |