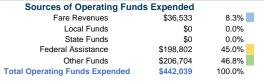

## Summary of Operating Expenses (OE)

\$442,039 Total Operating Expenses

# **Financial Information**

| ources of Capital Fullus Expellueu |           |        |  |  |
|------------------------------------|-----------|--------|--|--|
| Fare Revenues                      | \$0       | 0.0%   |  |  |
| Local Funds                        | \$13,167  | 10.0%  |  |  |
| State Funds                        | \$13,167  | 10.0%  |  |  |
| Federal Assistance                 | \$105,334 | 80.0%  |  |  |
| Other Funds                        | \$0       | 0.0%   |  |  |
| Canital Funds Expended             | \$131 668 | 100.0% |  |  |