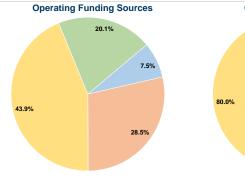

#### Summary of Operating Expenses (OE)

\$77,967 Total Operating Expenses

#### **Financial Information**

| Courses or Cupitar rainas Experiaca |          |        |  |  |
|-------------------------------------|----------|--------|--|--|
| Fare Revenues                       | \$0      | 0.0%   |  |  |
| Local Funds                         | \$3,957  | 10.0%  |  |  |
| State Funds                         | \$3,957  | 10.0%  |  |  |
| Federal Assistance                  | \$31,653 | 80.0%  |  |  |
| Other Funds                         | \$0      | 0.0%   |  |  |
| al Capital Funds Expended           | \$39.567 | 100.0% |  |  |