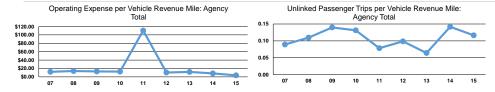

#### **Performance Measures**

**Mode** Demand Response

| Serv | ice | Effi | icie | ncv |
|------|-----|------|------|-----|
|      |     |      |      |     |

|                 | Operating Expenses per | Operating Expenses per |
|-----------------|------------------------|------------------------|
| Mode            | Vehicle Revenue Mile   | Vehicle Revenue Hour   |
| Demand Response | \$2.00                 | \$33.45                |
| Total           | \$2.00                 | \$33.45                |

| Mode            | Operating Expenses per<br>Unlinked Passenger Trip | Unlinked Trips per<br>Vehicle Revenue Mile | Unlinked Trips per<br>Vehicle Revenue Hour |  |
|-----------------|---------------------------------------------------|--------------------------------------------|--------------------------------------------|--|
| Demand Response | \$15.35                                           | 0.1                                        | 2.2                                        |  |
| Total           | ¢15.25                                            | 0.1                                        | 2.2                                        |  |