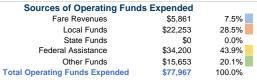

#### Summary of Operating Expenses (OE)

\$77,967 Total Operating Expenses

#### **Financial Information**

| Courses or Cupitar rainas Experiaca |          |        |  |  |
|-------------------------------------|----------|--------|--|--|
| Fare Revenues                       | \$0      | 0.0%   |  |  |
| Local Funds                         | \$3,957  | 10.0%  |  |  |
| State Funds                         | \$3,957  | 10.0%  |  |  |
| Federal Assistance                  | \$31,653 | 80.0%  |  |  |
| Other Funds                         | \$0      | 0.0%   |  |  |
| al Capital Funds Expended           | \$39.567 | 100.0% |  |  |