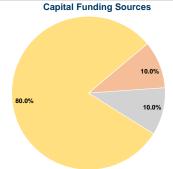

#### **Financial Information**

| Courses or Cupitar rainas Experiaca |          |        |  |  |
|-------------------------------------|----------|--------|--|--|
| Fare Revenues                       | \$0      | 0.0%   |  |  |
| Local Funds                         | \$3,957  | 10.0%  |  |  |
| State Funds                         | \$3,957  | 10.0%  |  |  |
| Federal Assistance                  | \$31,653 | 80.0%  |  |  |
| Other Funds                         | \$0      | 0.0%   |  |  |
| al Capital Funds Expended           | \$39.567 | 100.0% |  |  |