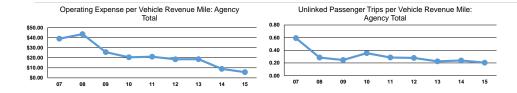

#### **Performance Measures**

Demand Response

Mode

Mode Demand Response **Total** 

| Operating Expenses per | Operating Expenses pe |
|------------------------|-----------------------|
| Vehicle Revenue Mile   | Vehicle Revenue Hou   |
| \$2.21                 | \$24.14               |
| \$2.21                 | \$24.14               |

Service Efficiency

|                 | Operating Expenses per  | Unlinked Trips per   | Unlinked Trips per   |
|-----------------|-------------------------|----------------------|----------------------|
| Mode            | Unlinked Passenger Trip | Vehicle Revenue Mile | Vehicle Revenue Hour |
| Demand Response | \$10.80                 | 0.2                  | 2.2                  |
| Total           | \$10.80                 | 0.2                  | 2.2                  |