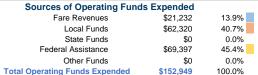

## Summary of Operating Expenses (OE)

\$152,949 Total Operating Expenses

# **Financial Information**