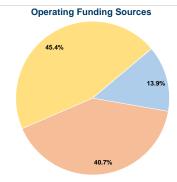

## Summary of Operating Expenses (OE)

\$152,949 Total Operating Expenses

# **Financial Information**