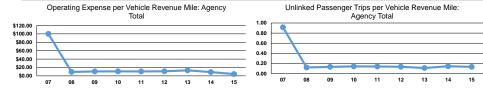

## Service Efficiency

| Operating Expenses per | Operating Expenses pe          |
|------------------------|--------------------------------|
| Vehicle Revenue Mile   | Vehicle Revenue Hou            |
| \$1.84                 | \$27.4                         |
| \$1.84                 | \$27.4                         |
|                        | Vehicle Revenue Mile<br>\$1.84 |

| Mode            | Operating Expenses per<br>Unlinked Passenger Trip | Unlinked Trips per<br>Vehicle Revenue Mile | Unlinked Trips per<br>Vehicle Revenue Hour |
|-----------------|---------------------------------------------------|--------------------------------------------|--------------------------------------------|
| Demand Response | \$13.96                                           | 0.1                                        | 2.0                                        |
| Total           | \$13.96                                           | 0.1                                        | 2.0                                        |