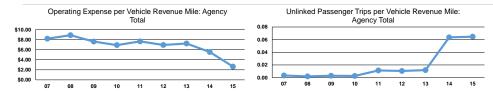

### Service Efficiency

| Mode            | Operating Expenses per<br>Vehicle Revenue Mile | Operating Expenses per<br>Vehicle Revenue Hour |
|-----------------|------------------------------------------------|------------------------------------------------|
| Demand Response | \$1.27                                         | \$26.62                                        |
| Total           | \$1.27                                         | \$26.62                                        |

|                 | Service Effectiveness                             |                                            |                                            |  |
|-----------------|---------------------------------------------------|--------------------------------------------|--------------------------------------------|--|
| Mode            | Operating Expenses per<br>Unlinked Passenger Trip | Unlinked Trips per<br>Vehicle Revenue Mile | Unlinked Trips per<br>Vehicle Revenue Hour |  |
| Demand Response | \$15.94                                           | 0.1                                        | 1.7                                        |  |
| Total           | \$15.94                                           | 0.1                                        | 1.7                                        |  |