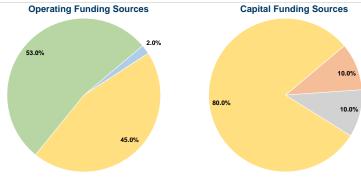

## **Financial Information**

| Sources of Capital Fullus I  | zypenided |        |
|------------------------------|-----------|--------|
| Fare Revenues                | \$0       | 0.0%   |
| Local Funds                  | \$3,939   | 10.0%  |
| State Funds                  | \$3,939   | 10.0%  |
| Federal Assistance           | \$31,510  | 80.0%  |
| Other Funds                  | \$0       | 0.0%   |
| Total Capital Funds Expended | \$39,388  | 100.0% |
|                              |           |        |