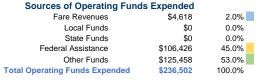

### Summary of Operating Expenses (OE)

\$236,502 Total Operating Expenses

## **Financial Information**

| Sources of Capital Fullus I  | zypenided |        |
|------------------------------|-----------|--------|
| Fare Revenues                | \$0       | 0.0%   |
| Local Funds                  | \$3,939   | 10.0%  |
| State Funds                  | \$3,939   | 10.0%  |
| Federal Assistance           | \$31,510  | 80.0%  |
| Other Funds                  | \$0       | 0.0%   |
| Total Capital Funds Expended | \$39,388  | 100.0% |
|                              |           |        |