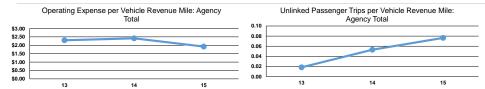

# Service Efficiency

| Mode            | Operating Expenses per<br>Vehicle Revenue Mile | Operating Expenses per<br>Vehicle Revenue Hour |  |
|-----------------|------------------------------------------------|------------------------------------------------|--|
| Demand Response | \$1.59                                         | \$33.88                                        |  |
| Total           | \$1.59                                         | <b>\$33.88</b>                                 |  |

| Mode            | Operating Expenses per<br>Unlinked Passenger Trip | Unlinked Trips per<br>Vehicle Revenue Mile | Unlinked Trips per<br>Vehicle Revenue Hour |
|-----------------|---------------------------------------------------|--------------------------------------------|--------------------------------------------|
| Mode            | Onlinked Lassenger Trip                           | vernicie iveveriae milie                   | vernole itevenue rioui                     |
| Demand Response | \$17.43                                           | 0.1                                        | 1.9                                        |