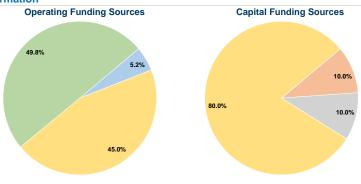

# **Financial Information**

Total

Fare Revenues 0.0% Local Funds \$7,318 10.0% State Funds \$7,318 10.0% Federal Assistance \$58,542 80.0% Other Funds \$0 0.0% **Total Capital Funds Expended** 100.0% \$73,178