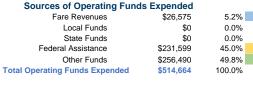

# **Financial Information**

Total

Fare Revenues 0.0% Local Funds \$7,318 10.0% State Funds \$7,318 10.0% Federal Assistance \$58,542 80.0% Other Funds \$0 0.0% **Total Capital Funds Expended** 100.0% \$73,178