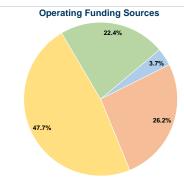

### Summary of Operating Expenses (OE)

\$249,451 Total Operating Expenses

### Sources of Capital Funds Expended

\$31.08

| Fare Revenues                | \$0 |
|------------------------------|-----|
| Local Funds                  | \$0 |
| State Funds                  | \$0 |
| Federal Assistance           | \$0 |
| Other Funds                  | \$0 |
| Total Capital Funds Expended | \$0 |
|                              |     |