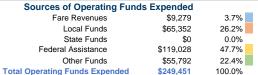

### Summary of Operating Expenses (OE)

\$249,451 Total Operating Expenses

### Sources of Capital Funds Expended

\$31.08

| Fare Revenues                | \$0 |
|------------------------------|-----|
| Local Funds                  | \$0 |
| State Funds                  | \$0 |
| Federal Assistance           | \$0 |
| Other Funds                  | \$0 |
| Total Capital Funds Expended | \$0 |
|                              |     |