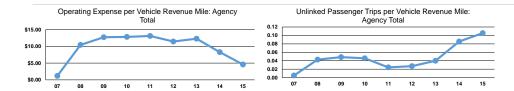

Service Effectiveness

#### **Performance Measures**

Mode Demand Response

**Total** 

| Operating Expenses per<br>Vehicle Revenue Mile | Operating Expenses pe<br>Vehicle Revenue Hou |
|------------------------------------------------|----------------------------------------------|
| \$2.13                                         | \$31.0                                       |
| \$2.13                                         | \$31.0                                       |

Service Efficiency

| Mode            | Operating Expenses per<br>Unlinked Passenger Trip | Unlinked Trips per<br>Vehicle Revenue Mile | Unlinked Trips per<br>Vehicle Revenue Hour |
|-----------------|---------------------------------------------------|--------------------------------------------|--------------------------------------------|
| Demand Response | \$17.28                                           | 0.1                                        | 1.8                                        |
| Total           | \$17.28                                           | 0.1                                        | 1.8                                        |