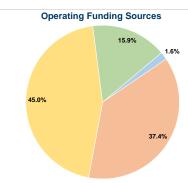

## Summary of Operating Expenses (OE)

\$69,155 Total Operating Expenses

## **Vehicles Operated** at Maximum Service

| Mode            | Directly<br>Operated | Purchased<br>Transportation | Operating<br>Expenses | Fare Revenues |
|-----------------|----------------------|-----------------------------|-----------------------|---------------|
| Demand Response | 1                    | <u>-</u>                    | \$69,155              | \$1,135       |
| Total           | 1                    | _                           | \$69,155              | \$1,135       |