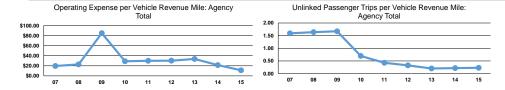

#### **Performance Measures**

|                 | Operating Expenses per | Operating Expenses per |
|-----------------|------------------------|------------------------|
| Mode            | Vehicle Revenue Mile   | Vehicle Revenue Hour   |
| Demand Response | \$4.03                 | \$39.20                |
| Total           | \$4.03                 | \$39.20                |

| Mode            | Service Effectiveness                             |                                            |                                            |
|-----------------|---------------------------------------------------|--------------------------------------------|--------------------------------------------|
|                 | Operating Expenses per<br>Unlinked Passenger Trip | Unlinked Trips per<br>Vehicle Revenue Mile | Unlinked Trips per<br>Vehicle Revenue Hour |
| Demand Response | \$16.28                                           | 0.2                                        | 2.4                                        |
| Total           | \$16.28                                           | 0.2                                        | 2.4                                        |