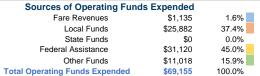

## Summary of Operating Expenses (OE)

\$69,155 Total Operating Expenses

## **Vehicles Operated** at Maximum Service

| Mode            | Directly<br>Operated | Purchased<br>Transportation | Operating<br>Expenses | Fare Revenues |
|-----------------|----------------------|-----------------------------|-----------------------|---------------|
| Demand Response | 1                    | <u>-</u>                    | \$69,155              | \$1,135       |
| Total           | 1                    | _                           | \$69,155              | \$1,135       |