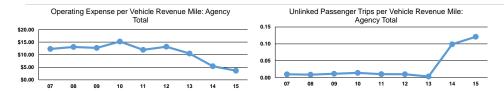

#### **Performance Measures**

|                 | Operating Expenses per | Operating Expenses per |
|-----------------|------------------------|------------------------|
| Mode            | Vehicle Revenue Mile   | Vehicle Revenue Hour   |
| Demand Response | \$1.66                 | \$20.64                |
| Total           | \$1.66                 | \$20.64                |

| Operating Expenses per<br>Unlinked Passenger Trip | Unlinked Trips per<br>Vehicle Revenue Mile | Unlinked Trips per<br>Vehicle Revenue Hour               |  |
|---------------------------------------------------|--------------------------------------------|----------------------------------------------------------|--|
| \$11.07                                           | 0.2                                        | 1.9                                                      |  |
| \$11.07                                           | 0.2                                        | 1.9                                                      |  |
|                                                   | Unlinked Passenger Trip<br>\$11.07         | Unlinked Passenger Trip Vehicle Revenue Mile \$11.07 0.2 |  |