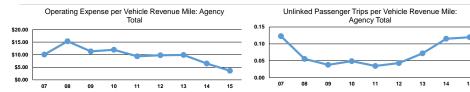

# Service Efficiency

| Mode            | Operating Expenses per<br>Vehicle Revenue Mile | Operating Expenses per<br>Vehicle Revenue Hour |
|-----------------|------------------------------------------------|------------------------------------------------|
| Demand Response | \$1.64                                         | \$21.81                                        |
| Total           | \$1.64                                         | \$21.81                                        |

|      |                         | Service Effectiveness |                    |  |
|------|-------------------------|-----------------------|--------------------|--|
| Mada | Operating Expenses per  | Unlinked Trips per    | Unlinked Trips per |  |
| Mode | Unlinked Passenger Trip | Vehicle Revenue Mile  | Vehicle Revenue Ho |  |