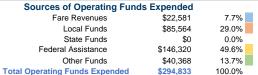

# Summary of Operating Expenses (OE)

\$294,833 Total Operating Expenses

# Sources of Capital Funds Expended

\$294.833

| Fare Revenues          | \$0 |
|------------------------|-----|
| Local Funds            | \$0 |
| State Funds            | \$0 |
| Federal Assistance     | \$0 |
| Other Funds            | \$0 |
| Capital Funds Expended | \$0 |
|                        |     |