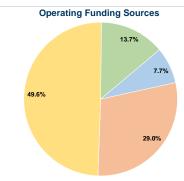

# Summary of Operating Expenses (OE)

\$294,833 Total Operating Expenses

# Sources of Capital Funds Expended

\$294.833

| Fare Revenues          | \$0 |
|------------------------|-----|
| Local Funds            | \$0 |
| State Funds            | \$0 |
| Federal Assistance     | \$0 |
| Other Funds            | \$0 |
| Capital Funds Expended | \$0 |
|                        |     |