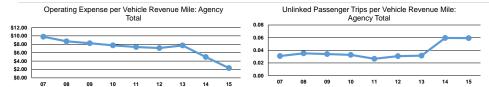

### Service Efficiency

|                 | Operating Expenses per | Operating Expenses per |
|-----------------|------------------------|------------------------|
| Mode            | Vehicle Revenue Mile   | Vehicle Revenue Hour   |
| Demand Response | \$1.08                 | \$28.34                |
| Total           | \$1.08                 | \$28.34                |

| Mode            | Operating Expenses per<br>Unlinked Passenger Trip | Unlinked Trips per<br>Vehicle Revenue Mile | Unlinked Trips per<br>Vehicle Revenue Hour |
|-----------------|---------------------------------------------------|--------------------------------------------|--------------------------------------------|
| Demand Response | \$16.09                                           | 0.1                                        | 1.8                                        |
| Total           | \$16.09                                           | 0.1                                        | 1.8                                        |