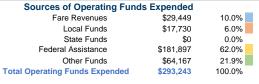

### Summary of Operating Expenses (OE)

\$293,243 Total Operating Expenses

## **Financial Information**

Fare Revenues 0.0% Local Funds \$11,094 10.0% State Funds \$11,094 10.0% Federal Assistance \$88,754 80.0% Other Funds \$0 0.0% **Total Capital Funds Expended** \$110,942 100.0%