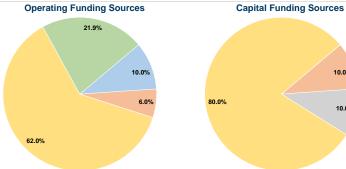

## **Financial Information**

Fare Revenues 0.0% Local Funds \$11,094 10.0% State Funds \$11,094 10.0% Federal Assistance \$88,754 80.0% Other Funds \$0 0.0% **Total Capital Funds Expended** \$110,942 100.0%