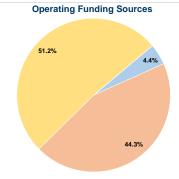

### Summary of Operating Expenses (OE)

\$225,200 Total Operating Expenses

## Vehicles Operated

at Maximum Service

ectly Purchased Operating
ated Transportation Expenses Fare Revenu

| ated |  | urcnased<br>portation | Expenses  |         |
|------|--|-----------------------|-----------|---------|
| 7    |  | -                     | \$225,200 | \$9,927 |
| 7    |  | -                     | \$225,200 | \$9,927 |
|      |  |                       |           |         |