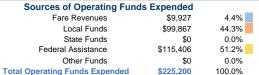

### Summary of Operating Expenses (OE)

\$225,200 Total Operating Expenses

## Vehicles Operated

at Maximum Service

ectly Purchased Operating
ated Transportation Expenses Fare Revenu

| ated |  | urcnased<br>portation | Expenses  |         |
|------|--|-----------------------|-----------|---------|
| 7    |  | -                     | \$225,200 | \$9,927 |
| 7    |  | -                     | \$225,200 | \$9,927 |
|      |  |                       |           |         |