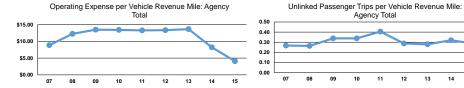

### Service Efficiency

|                 | Operating Expenses per | Operating Expenses per |
|-----------------|------------------------|------------------------|
| Mode            | Vehicle Revenue Mile   | Vehicle Revenue Hour   |
| Demand Response | \$1.89                 | \$29.37                |
| Total           | \$1.89                 | \$29.37                |

|                 |                                                   | Service Effectiveness                      |                                            |
|-----------------|---------------------------------------------------|--------------------------------------------|--------------------------------------------|
| Mode            | Operating Expenses per<br>Unlinked Passenger Trip | Unlinked Trips per<br>Vehicle Revenue Mile | Unlinked Trips per<br>Vehicle Revenue Hour |
| Demand Response | \$6.17                                            | 0.3                                        | 4.8                                        |
| Total           | \$6.17                                            | 0.3                                        | 4.8                                        |