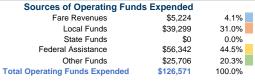

### **Financial Information**

| oources or oupitar runus     | Experiaca |        |
|------------------------------|-----------|--------|
| Fare Revenues                | \$0       | 0.0%   |
| Local Funds                  | \$3,590   | 10.0%  |
| State Funds                  | \$3,590   | 10.0%  |
| Federal Assistance           | \$28,718  | 80.0%  |
| Other Funds                  | \$0       | 0.0%   |
| Total Capital Funds Expended | \$35,898  | 100.0% |