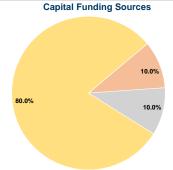

### **Financial Information**

| oources or oupitar runus     | Experiaca |        |
|------------------------------|-----------|--------|
| Fare Revenues                | \$0       | 0.0%   |
| Local Funds                  | \$3,590   | 10.0%  |
| State Funds                  | \$3,590   | 10.0%  |
| Federal Assistance           | \$28,718  | 80.0%  |
| Other Funds                  | \$0       | 0.0%   |
| Total Capital Funds Expended | \$35,898  | 100.0% |