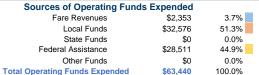

# **Summary of Operating Expenses (OE)**

\$63,440 Total Operating Expenses

#### Sources of Capital Funds Expended

| ) |
|---|
| ) |
| ) |
| ) |
| ) |
| ) |
|   |

\$63,440

# Vehicles Operated at Maximum Service

DirectlyPurchasedOperatingOperatedTransportationExpensesFare Revenues2-\$63,440\$2,353

| Uses of Capital |                       | Annual Vehicle Revenue | Annual Vehicle Revenue |
|-----------------|-----------------------|------------------------|------------------------|
| Funds           | Annual Unlinked Trips | Miles                  | Hours                  |
| \$0             | 6,098                 | 32,896                 | 3,328                  |
| \$0             | 6,098                 | 32,896                 | 3,328                  |