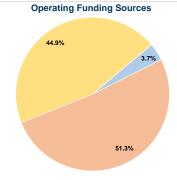

# **Summary of Operating Expenses (OE)**

\$63,440 Total Operating Expenses

#### Sources of Capital Funds Expended

| ) |
|---|
| ) |
| ) |
| ) |
| ) |
| ) |
|   |

\$63,440

# Vehicles Operated at Maximum Service

DirectlyPurchasedOperatingOperatedTransportationExpensesFare Revenues2-\$63,440\$2,353

| Uses of Capital |                       | Annual Vehicle Revenue | Annual Vehicle Revenue |
|-----------------|-----------------------|------------------------|------------------------|
| Funds           | Annual Unlinked Trips | Miles                  | Hours                  |
| \$0             | 6,098                 | 32,896                 | 3,328                  |
| \$0             | 6,098                 | 32,896                 | 3,328                  |