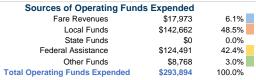

#### Summary of Operating Expenses (OE)

\$293,894 Total Operating Expenses

## **Financial Information**

Total

| Fare Revenues          | \$0      | 0.0%   |
|------------------------|----------|--------|
| Local Funds            | \$3,939  | 10.0%  |
| State Funds            | \$3,939  | 10.0%  |
| Federal Assistance     | \$31,510 | 80.0%  |
| Other Funds            | \$0      | 0.0%   |
| Canital Funds Evnended | \$30,388 | 100.0% |