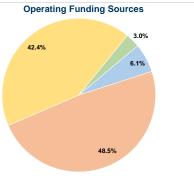

## **Financial Information**

Total

| Fare Revenues          | \$0      | 0.0%   |
|------------------------|----------|--------|
| Local Funds            | \$3,939  | 10.0%  |
| State Funds            | \$3,939  | 10.0%  |
| Federal Assistance     | \$31,510 | 80.0%  |
| Other Funds            | \$0      | 0.0%   |
| Canital Funds Evnended | \$30,388 | 100.0% |