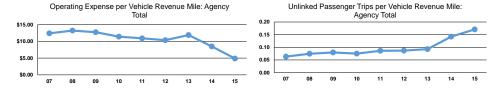

#### Service Efficiency

|                 | Operating Expenses per | Operating Expenses per |
|-----------------|------------------------|------------------------|
| Mode            | Vehicle Revenue Mile   | Vehicle Revenue Hour   |
| Demand Response | \$2.46                 | \$32.74                |
| Total           | \$2.46                 | \$32.74                |

|               |                                                   | Service Effectiveness                      |                                            |  |
|---------------|---------------------------------------------------|--------------------------------------------|--------------------------------------------|--|
| Mode          | Operating Expenses per<br>Unlinked Passenger Trip | Unlinked Trips per<br>Vehicle Revenue Mile | Unlinked Trips per<br>Vehicle Revenue Hour |  |
| Domand Posnor | 213.26                                            | 0.2                                        | 2.5                                        |  |