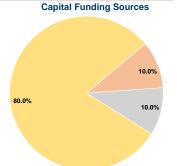

## **Financial Information**

Total

| Fare Revenues          | \$0      | 0.0%   |
|------------------------|----------|--------|
| Local Funds            | \$3,939  | 10.0%  |
| State Funds            | \$3,939  | 10.0%  |
| Federal Assistance     | \$31,510 | 80.0%  |
| Other Funds            | \$0      | 0.0%   |
| Canital Funds Evnended | \$30,388 | 100.0% |