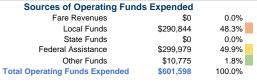

## **Financial Information**

Total

Fare Revenues 0.0% Local Funds \$12,326 10.0% State Funds \$12,326 10.0% Federal Assistance \$98,608 80.0% Other Funds \$0 0.0% **Total Capital Funds Expended** 100.0% \$123,260