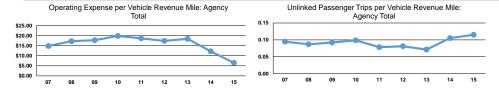

#### Service Efficiency

| Mode            | Operating Expenses per<br>Vehicle Revenue Mile | Operating Expenses per<br>Vehicle Revenue Hour |
|-----------------|------------------------------------------------|------------------------------------------------|
| Demand Response | \$3.08                                         | \$41.12                                        |
| Total           | \$3.08                                         | <b>\$41.12</b>                                 |

| Mode            | Operating Expenses per<br>Unlinked Passenger Trip | Unlinked Trips per<br>Vehicle Revenue Mile | Unlinked Trips per<br>Vehicle Revenue Hour |
|-----------------|---------------------------------------------------|--------------------------------------------|--------------------------------------------|
| Demand Response | \$24.44                                           | 0.1                                        | 1.7                                        |