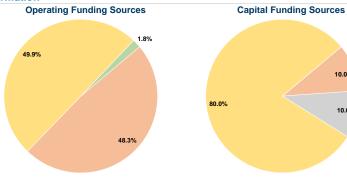

## **Financial Information**

Total

Fare Revenues 0.0% Local Funds \$12,326 10.0% State Funds \$12,326 10.0% Federal Assistance \$98,608 80.0% Other Funds \$0 0.0% **Total Capital Funds Expended** 100.0% \$123,260