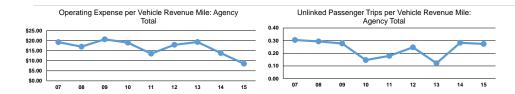

Service Effectiveness

#### **Performance Measures**

Demand Response

Mode

Mode Demand Response

**Total** 

| Operating Expenses per | Operating Expenses per |  |  |
|------------------------|------------------------|--|--|
| Vehicle Revenue Mile   | Vehicle Revenue Hour   |  |  |

Service Efficiency

| Mode            | Operating Expenses per<br>Unlinked Passenger Trip | Unlinked Trips per<br>Vehicle Revenue Mile | Unlinked Trips per<br>Vehicle Revenue Hour |
|-----------------|---------------------------------------------------|--------------------------------------------|--------------------------------------------|
| Demand Response | \$14.60                                           | 0.3                                        | 2.6                                        |
| Total           | \$14.60                                           | 0.3                                        | 2.6                                        |