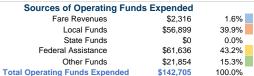

# **Summary of Operating Expenses (OE)**

\$142,705 Total Operating Expenses

# Vehicles Operated at Maximum Service

\$4.27

\$4.27

 Directly
 Purchased
 Operating

 Operated
 Transportation
 Expenses
 Fare Revenues

 3
 \$142,705
 \$2,316

 3
 \$142,705
 \$2,316

 3
 \$142,705
 \$2,316