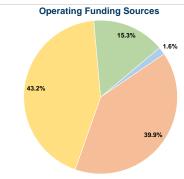

# **Summary of Operating Expenses (OE)**

\$142,705 Total Operating Expenses

# Vehicles Operated at Maximum Service

\$4.27

\$4.27

 Directly
 Purchased
 Operating

 Operated
 Transportation
 Expenses
 Fare Revenues

 3
 \$142,705
 \$2,316

 3
 \$142,705
 \$2,316

 3
 \$142,705
 \$2,316