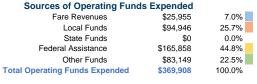

# Summary of Operating Expenses (OE)

\$369,908 Total Operating Expenses

# **Vehicles Operated**

at Maximum Service Directly Purchased Operating Operated Transportation Expenses Fare Revenues 8 \$369,908 \$25,955 \$369,908 \$25.955

| Uses of Capital |          |                       | Annual Vehicle Revenue | Annual Vehicle Revenue |
|-----------------|----------|-----------------------|------------------------|------------------------|
|                 | Funds    | Annual Unlinked Trips | Miles                  | Hours                  |
|                 | \$88,068 | 12,412                | 186,901                | 10,857                 |
|                 | \$88,068 | 12,412                | 186,901                | 10,857                 |