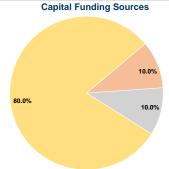

#### Sources of Capital Funds Expended

| odurces of Capital Lunus Expended |          |        |  |
|-----------------------------------|----------|--------|--|
| Fare Revenues                     | \$0      | 0.0%   |  |
| Local Funds                       | \$8,807  | 10.0%  |  |
| State Funds                       | \$8,807  | 10.0%  |  |
| Federal Assistance                | \$70,454 | 80.0%  |  |
| Other Funds                       | \$0      | 0.0%   |  |
| Total Capital Funds Expended      | \$88,068 | 100.0% |  |