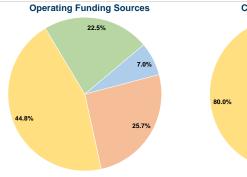

# Summary of Operating Expenses (OE)

\$369,908 Total Operating Expenses

# **Vehicles Operated**

at Maximum Service Directly Purchased Operating Operated Transportation Expenses Fare Revenues 8 \$369,908 \$25,955 \$369,908 \$25.955

| Uses of Capital |          |                       | Annual Vehicle Revenue | Annual Vehicle Revenue |
|-----------------|----------|-----------------------|------------------------|------------------------|
|                 | Funds    | Annual Unlinked Trips | Miles                  | Hours                  |
|                 | \$88,068 | 12,412                | 186,901                | 10,857                 |
|                 | \$88,068 | 12,412                | 186,901                | 10,857                 |