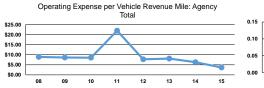

# Service Efficiency

|                 | Operating Expenses per | Operating Expenses per |
|-----------------|------------------------|------------------------|
| Mode            | Vehicle Revenue Mile   | Vehicle Revenue Hour   |
| Demand Response | \$1.98                 | \$34.07                |
| Total           | \$1.98                 | \$34.07                |