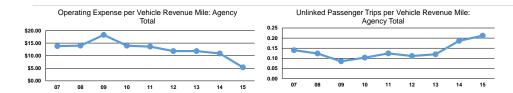

## **Performance Measures**

Mode Demand Response

**Total** 

| Operating Expenses per | Operating Expenses per |  |  |  |
|------------------------|------------------------|--|--|--|
| Vehicle Revenue Mile   | Vehicle Revenue Hour   |  |  |  |

|                 | Operating Expenses per  | Unlinked Trips per   | Unlinked Trips per   |
|-----------------|-------------------------|----------------------|----------------------|
| Mode            | Unlinked Passenger Trip | Vehicle Revenue Mile | Vehicle Revenue Hour |
| Demand Response | \$11.82                 | 0.2                  | 3.0                  |
| Total           | \$11.82                 | 0.2                  | 3.0                  |