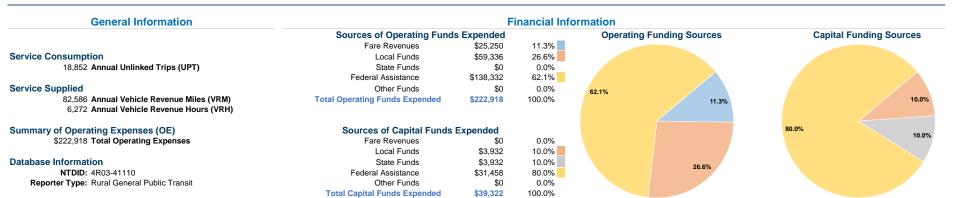

## **Vehicles Operated** at Maximum Service

Service Efficiency

| Mode  | Directly<br>Operated | Purchased<br>Transportation | Operating<br>Expenses | Fare Revenues |
|-------|----------------------|-----------------------------|-----------------------|---------------|
|       |                      |                             |                       |               |
| Total | 5                    |                             | \$222,918             | \$25,250      |

\$2.70

\$2.70

|       | Uses of Capital       |        | Annual Vehicle Revenue | Annual Vehicle Revenue |
|-------|-----------------------|--------|------------------------|------------------------|
| Funds | Annual Unlinked Trips | Miles  | Hours                  |                        |
|       | \$39,322              | 18,852 | 82,586                 | 6,272                  |
|       | \$39,322              | 18,852 | 82,586                 | 6,272                  |