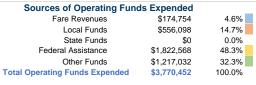

#### Summary of Operating Expenses (OE)

\$3,770,452 Total Operating Expenses

#### **Financial Information**

Total