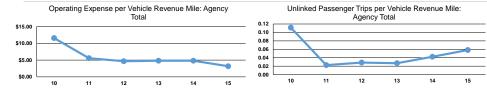

#### Service Efficiency

| Mode            | Operating Expenses per<br>Vehicle Revenue Mile | Operating Expenses per<br>Vehicle Revenue Hour |
|-----------------|------------------------------------------------|------------------------------------------------|
| Demand Response | \$1.82                                         | \$29.88                                        |
| Total           | \$1.82                                         | \$29.88                                        |

| Mode            | Operating Expenses per<br>Unlinked Passenger Trip | Unlinked Trips per<br>Vehicle Revenue Mile | Unlinked Trips per<br>Vehicle Revenue Hour |
|-----------------|---------------------------------------------------|--------------------------------------------|--------------------------------------------|
| Demand Response | \$27.15                                           | 0.1                                        | 1.1                                        |