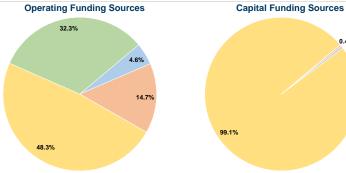

#### **Financial Information**

Total

## **Sources of Capital Funds Expended**

Fare Revenues 0.0% Local Funds \$7,568 0.4% State Funds \$10,971 0.5% Federal Assistance \$2,043,142 99.1% Other Funds 0.0% **Total Capital Funds Expended** \$2,061,681 100.0%