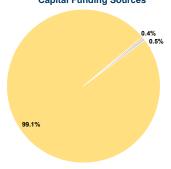

## **Sources of Capital Funds Expended**

Fare Revenues 0.0% Local Funds \$7,568 0.4% State Funds \$10,971 0.5% Federal Assistance \$2,043,142 99.1% Other Funds 0.0% **Total Capital Funds Expended** \$2,061,681 100.0%