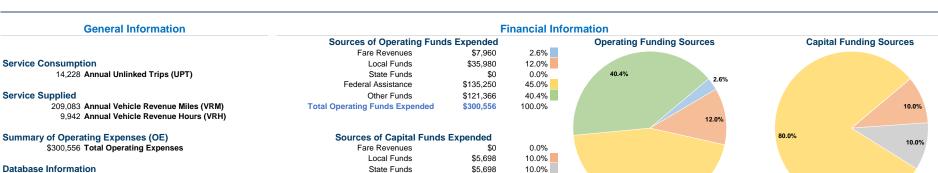

## **Modal Characteristics**

\$45,587

\$56,983

\$0

80.0%

0.0%

100.0%

Federal Assistance

**Total Capital Funds Expended** 

Other Funds

\$30.23

## **Vehicles Operated** at Maximum Service

Directly Purchased Operating Operated Transportation Expenses Fare Revenues \$300,556 Demand Response 8 \$7,960 \$300.556 \$7.960

\$1.44

| Uses of Capital |                              | Annual Vehicle Revenue | Annual Vehicle Revenue |
|-----------------|------------------------------|------------------------|------------------------|
| Funds           | <b>Annual Unlinked Trips</b> | Miles                  | Hours                  |
| \$56,983        | 14,228                       | 209,083                | 9,942                  |
| \$56,983        | 14,228                       | 209,083                | 9,942                  |
|                 |                              |                        |                        |