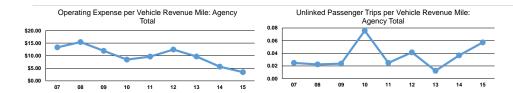

## **Performance Measures**

Mode

Mode Demand Response

**Total** 

| Operating Expenses per | Operating Expenses per |
|------------------------|------------------------|
| Vehicle Revenue Mile   | Vehicle Revenue Hour   |
| \$1 44                 | \$30.23                |

Service Efficiency

| Mode            | Operating Expenses per<br>Unlinked Passenger Trip | Unlinked Trips per<br>Vehicle Revenue Mile | Unlinked Trips per<br>Vehicle Revenue Hour |
|-----------------|---------------------------------------------------|--------------------------------------------|--------------------------------------------|
| Demand Response | \$21.12                                           | 0.1                                        | 1.4                                        |
| Total           | \$21.12                                           | 0.1                                        | 1.4                                        |