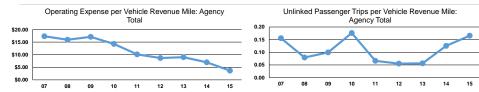

#### **Performance Measures**

Demand Response

Mode

| Service | Emclency |  |
|---------|----------|--|
|         |          |  |
|         |          |  |

|                 | Operating Expenses per | Operating Expenses per<br>Vehicle Revenue Hour |  |
|-----------------|------------------------|------------------------------------------------|--|
| Mode            | Vehicle Revenue Mile   |                                                |  |
| Demand Response | \$2.10                 | \$37.79                                        |  |
| Total           | \$2.10                 | \$37.79                                        |  |

|                 |                                                   | Service Effectiveness                      |                                            |
|-----------------|---------------------------------------------------|--------------------------------------------|--------------------------------------------|
| Mode            | Operating Expenses per<br>Unlinked Passenger Trip | Unlinked Trips per<br>Vehicle Revenue Mile | Unlinked Trips per<br>Vehicle Revenue Hour |
| Demand Response | \$10.93                                           | 0.2                                        | 3.5                                        |
| Total           | \$10.93                                           | 0.2                                        | 3.5                                        |