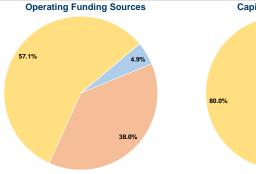

\$561,100 Total Operating Expenses

#### **Database Information**

NTDID: 4R03-41139

Reporter Type: Rural General Public Transit

## **Financial Information**



#### Sources of Capital Funds Expended

| Cources or Capital I arias Experiasa |         |        |  |  |
|--------------------------------------|---------|--------|--|--|
| Fare Revenues                        | \$0     | 0.0%   |  |  |
| Local Funds                          | \$463   | 10.0%  |  |  |
| State Funds                          | \$463   | 10.0%  |  |  |
| Federal Assistance                   | \$3,704 | 80.0%  |  |  |
| Other Funds                          | \$0     | 0.0%   |  |  |
| Total Capital Funds Expended         | \$4,630 | 100.0% |  |  |
|                                      |         |        |  |  |





# **Modal Characteristics**

#### **Operation Characteristics**

# Vehicles Operated at Maximum Service

| Directly<br>Operated | Purchased<br>Transportation | Operating<br>Expenses | Fare Revenues |
|----------------------|-----------------------------|-----------------------|---------------|
| 10                   | -                           | \$561,100             | \$27,255      |
| 10                   | and the second second       | \$561,100             | \$27,255      |

| Annual Vehicle Revenue | Annual Vehicle Revenue |                       | Uses of Capital |  |
|------------------------|------------------------|-----------------------|-----------------|--|
| Hours                  | Miles                  | Annual Unlinked Trips | Funds           |  |
| 14,848