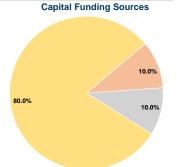

#### Sources of Capital Funds Expended

| Cources or Capital I arias Experiasa |         |        |  |  |
|--------------------------------------|---------|--------|--|--|
| Fare Revenues                        | \$0     | 0.0%   |  |  |
| Local Funds                          | \$463   | 10.0%  |  |  |
| State Funds                          | \$463   | 10.0%  |  |  |
| Federal Assistance                   | \$3,704 | 80.0%  |  |  |
| Other Funds                          | \$0     | 0.0%   |  |  |
| Total Capital Funds Expended         | \$4,630 | 100.0% |  |  |
|                                      |         |        |  |  |