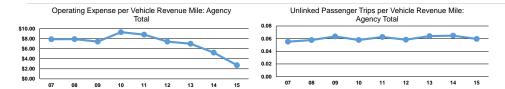

#### **Performance Measures**

Demand Response

Mode

| Mode            | Operating Expenses per<br>Vehicle Revenue Mile | Operating Expenses per<br>Vehicle Revenue Hour |
|-----------------|------------------------------------------------|------------------------------------------------|
| Demand Response | \$1.10                                         | \$25.10                                        |
| Total           | \$1.10                                         | \$25.10                                        |

|                 | Service Effectiveness                             |                                            |                                            |  |  |  |
|-----------------|---------------------------------------------------|--------------------------------------------|--------------------------------------------|--|--|--|
| Mode            | Operating Expenses per<br>Unlinked Passenger Trip | Unlinked Trips per<br>Vehicle Revenue Mile | Unlinked Trips per<br>Vehicle Revenue Hour |  |  |  |
| Demand Response | \$18.35                                           | 0.1                                        | 1.4                                        |  |  |  |
| Total           | \$18.35                                           | 0.1                                        | 1.4                                        |  |  |  |