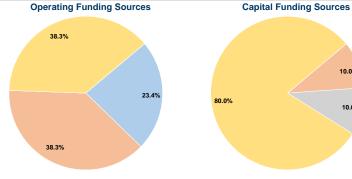

### Summary of Operating Expenses (OE)

\$550,178 Total Operating Expenses

## **Sources of Capital Funds Expended**

Fare Revenues 0.0% Local Funds \$19,888 10.0% State Funds \$19,888 10.0% Federal Assistance \$159,104 80.0% Other Funds \$0 0.0% **Total Capital Funds Expended** \$198,880 100.0%