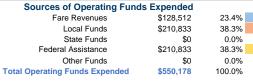

### Summary of Operating Expenses (OE)

\$550,178 Total Operating Expenses

## **Sources of Capital Funds Expended**

Fare Revenues 0.0% Local Funds \$19,888 10.0% State Funds \$19,888 10.0% Federal Assistance \$159,104 80.0% Other Funds \$0 0.0% **Total Capital Funds Expended** \$198,880 100.0%