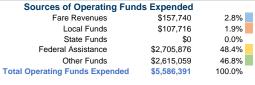

## Summary of Operating Expenses (OE)

\$5,586,391 Total Operating Expenses

# **Vehicles Operated**

at Maximum Service

| Mode            | Directly<br>Operated | Purchased<br>Transportation | Operating<br>Expenses | Fare Revenues |
|-----------------|----------------------|-----------------------------|-----------------------|---------------|
| Demand Response | 93                   | • -                         | \$5,586,391           | \$157,740     |
| Total           | 93                   | -                           | \$5,586,391           | \$157,740     |