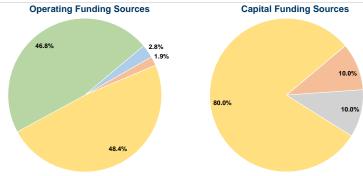

## Summary of Operating Expenses (OE)

\$5,586,391 Total Operating Expenses

## **Financial Information**

Total

Fare Revenues 0.0% Local Funds \$83,375 10.0% State Funds \$83,735 10.0% Federal Assistance \$666,997 80.0% Other Funds \$0 0.0% **Total Capital Funds Expended** \$834,107 100.0%

# **Vehicles Operated**

at Maximum Service

| Mode            | Directly<br>Operated | Purchased<br>Transportation | Operating<br>Expenses | Fare Revenues |
|-----------------|----------------------|-----------------------------|-----------------------|---------------|
| Demand Response | 93                   | • -                         | \$5,586,391           | \$157,740     |
| Total           | 93                   | -                           | \$5,586,391           | \$157,740     |