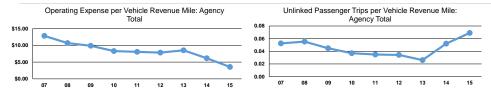

## Service Efficiency

|                 | Operating Expenses per | Operating Expenses pe |
|-----------------|------------------------|-----------------------|
| Mode            | Vehicle Revenue Mile   | Vehicle Revenue Hou   |
| Demand Response | \$1.74                 | \$35.24               |
| Total           | \$1.74                 | \$35.24               |

|                 | Service Effectiveness                             |                                            |                                            |  |
|-----------------|---------------------------------------------------|--------------------------------------------|--------------------------------------------|--|
| Mode            | Operating Expenses per<br>Unlinked Passenger Trip | Unlinked Trips per<br>Vehicle Revenue Mile | Unlinked Trips per<br>Vehicle Revenue Hour |  |
| Demand Response | \$21.26                                           | 0.1                                        | 1.7                                        |  |