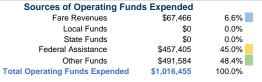

## Summary of Operating Expenses (OE)

\$1,016,455 Total Operating Expenses

# **Financial Information**

| LAPCHACA  |                                                |                                                                            |
|-----------|------------------------------------------------|----------------------------------------------------------------------------|
| \$0       | 0.0%                                           |                                                                            |
| \$11,506  | 10.0%                                          |                                                                            |
| \$11,506  | 10.0%                                          |                                                                            |
| \$92,046  | 80.0%                                          |                                                                            |
| \$0       | 0.0%                                           |                                                                            |
| \$115,058 | 100.0%                                         |                                                                            |
|           | \$0<br>\$11,506<br>\$11,506<br>\$92,046<br>\$0 | \$0 0.0%<br>\$11,506 10.0%<br>\$11,506 10.0%<br>\$92,046 80.0%<br>\$0 0.0% |

| Fare Revenues | Operating<br>Expenses | Purchased<br>Transportation | Directly<br>Operated |
|---------------|-----------------------|-----------------------------|----------------------|
| \$67,466      | \$1,016,455           | -                           | 17                   |
| \$67,466      | \$1,016,455           | -                           | 17                   |
|               |                       |                             |                      |