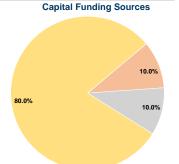

# **Financial Information**

| LAPCHACA  |                                                |                                                                            |
|-----------|------------------------------------------------|----------------------------------------------------------------------------|
| \$0       | 0.0%                                           |                                                                            |
| \$11,506  | 10.0%                                          |                                                                            |
| \$11,506  | 10.0%                                          |                                                                            |
| \$92,046  | 80.0%                                          |                                                                            |
| \$0       | 0.0%                                           |                                                                            |
| \$115,058 | 100.0%                                         |                                                                            |
|           | \$0<br>\$11,506<br>\$11,506<br>\$92,046<br>\$0 | \$0 0.0%<br>\$11,506 10.0%<br>\$11,506 10.0%<br>\$92,046 80.0%<br>\$0 0.0% |

| Uses of Capital |                       | Annual Vehicle Revenue | Annual Vehicle Revenue |
|-----------------|-----------------------|------------------------|------------------------|
| Funds           | Annual Unlinked Trips | Miles                  | Hours                  |
| \$115,058       | 87,874                | 496,922                | 33,977                 |
| \$115,058       | 87,874                | 496,922                | 33,977                 |