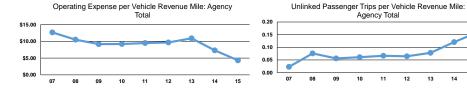

# Service Efficiency

| Mode            | Operating Expenses per<br>Vehicle Revenue Mile | Operating Expenses per<br>Vehicle Revenue Hour |
|-----------------|------------------------------------------------|------------------------------------------------|
| Demand Response | \$2.05                                         | \$29.92                                        |
| Total           | <b>\$2.05</b>                                  | <b>\$29.92</b>                                 |

| Mode            | Operating Expenses per<br>Unlinked Passenger Trip | Unlinked Trips per<br>Vehicle Revenue Mile | Unlinked Trips per<br>Vehicle Revenue Hour |  |
|-----------------|---------------------------------------------------|--------------------------------------------|--------------------------------------------|--|
| Demand Response | \$11.57                                           | 0.2                                        | 2.6                                        |  |
| Total           | \$11.57                                           | 0.2                                        | 2.6                                        |  |