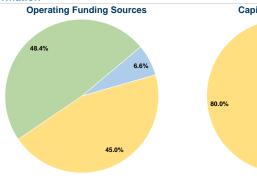

## Summary of Operating Expenses (OE)

\$1,016,455 Total Operating Expenses

| Fare Revenues | Operating<br>Expenses | Purchased<br>Transportation | Directly<br>Operated |
|---------------|-----------------------|-----------------------------|----------------------|
| \$67,466      | \$1,016,455           | -                           | 17                   |
| \$67,466      | \$1,016,455           | -                           | 17                   |
|               |                       |                             |                      |