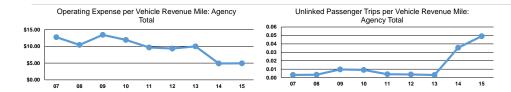

#### **Performance Measures**

Demand Response

Demand Response

Mode

Mode

**Total** 

| Service Efficiency     |                        |  |  |  |
|------------------------|------------------------|--|--|--|
| Operating Expenses per | Operating Expenses per |  |  |  |
| Vehicle Revenue Mile   | Vehicle Revenue Hour   |  |  |  |