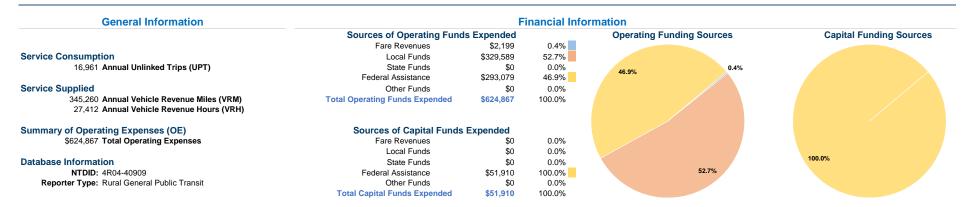

### **Modal Characteristics**

\$2,199

\$22.80

| Uses of Capital |                              | Annual Vehicle Revenue | Annual Vehicle Revenue |
|-----------------|------------------------------|------------------------|------------------------|
| Funds           | <b>Annual Unlinked Trips</b> | Miles                  | Hours                  |
| \$51,910        | 16,961                       | 345,260                | 27,412                 |
| \$51,910        | 16,961                       | 345,260                | 27,412                 |