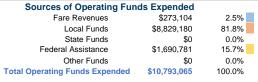

### Summary of Operating Expenses (OE)

\$10,793,065 Total Operating Expenses

## **Financial Information**