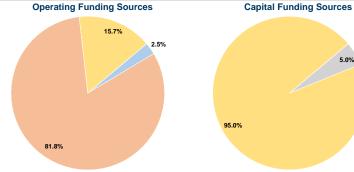

#### Sources of Capital Funds Expended

\$10,793,065

| odurces of Capital Fullus | Lxpended  |        |
|---------------------------|-----------|--------|
| Fare Revenues             | \$0       | 0.0%   |
| Local Funds               | \$0       | 0.0%   |
| State Funds               | \$17,029  | 5.0%   |
| Federal Assistance        | \$324,118 | 95.0%  |
| Other Funds               | \$0       | 0.0%   |
| al Capital Funds Expanded | \$2/1 1/7 | 100.0% |