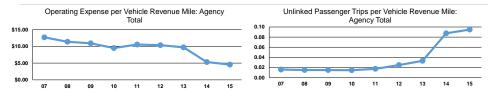

Service Effectiveness

#### **Performance Measures**

Demand Response

Mode

| Service | Efficienc | V |
|---------|-----------|---|
|         |           |   |

| Mode            | Operating Expenses per<br>Vehicle Revenue Mile | Operating Expenses per<br>Vehicle Revenue Hour |
|-----------------|------------------------------------------------|------------------------------------------------|
| Demand Response | \$1.43                                         | \$29.97                                        |
| Total           | \$1.43                                         | \$29.97                                        |

179

| Mode            | Operating Expenses per<br>Unlinked Passenger Trip | Unlinked Trips per<br>Vehicle Revenue Mile | Unlinked Trips per<br>Vehicle Revenue Hour |
|-----------------|---------------------------------------------------|--------------------------------------------|--------------------------------------------|
| Demand Response | \$15.11                                           | 0.1                                        | 2.0                                        |
| Total           | \$15.11                                           | 0.1                                        | 2.0                                        |