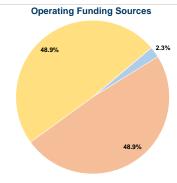

## Summary of Operating Expenses (OE)

\$45,182 Total Operating Expenses

#### Sources of Capital Funds Expended

| Fare Revenues                | \$0 |
|------------------------------|-----|
| Local Funds                  | \$0 |
| State Funds                  | \$0 |
| Federal Assistance           | \$0 |
| Other Funds                  | \$0 |
| Total Capital Funds Expended | \$0 |
|                              |     |