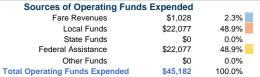

## Summary of Operating Expenses (OE)

\$45,182 Total Operating Expenses

#### Sources of Capital Funds Expended

| Fare Revenues                | \$0 |
|------------------------------|-----|
| Local Funds                  | \$0 |
| State Funds                  | \$0 |
| Federal Assistance           | \$0 |
| Other Funds                  | \$0 |
| Total Capital Funds Expended | \$0 |
|                              |     |