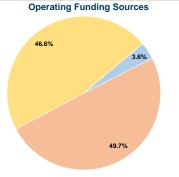

#### **Financial Information**

Fare Revenues 0.0% Local Funds \$0 0.0% State Funds \$4,690 3.7% Federal Assistance \$122,663 96.3% Other Funds \$0 0.0% **Total Capital Funds Expended** \$127,353 100.0%