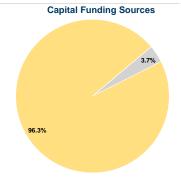

#### **Financial Information**

Fare Revenues 0.0% Local Funds \$0 0.0% State Funds \$4,690 3.7% Federal Assistance \$122,663 96.3% Other Funds \$0 0.0% **Total Capital Funds Expended** \$127,353 100.0%