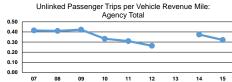

#### **Performance Measures**

| Mode            | Operating Expenses per<br>Unlinked Passenger Trip | Unlinked Trips per<br>Vehicle Revenue Mile | Unlinked Trips per<br>Vehicle Revenue Hour |
|-----------------|---------------------------------------------------|--------------------------------------------|--------------------------------------------|
| Bus             | \$3.95                                            | 0.8                                        | 7.1                                        |
| Demand Response | \$9.98                                            | 0.2                                        | 3.0                                        |
| Total           | \$7.30                                            | 0.3                                        | 4.1                                        |