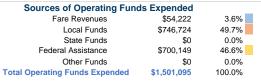

### **Summary of Operating Expenses (OE)**

\$1,501,095 Total Operating Expenses

#### **Financial Information**

Fare Revenues 0.0% Local Funds \$0 0.0% State Funds \$4,690 3.7% Federal Assistance \$122,663 96.3% Other Funds \$0 0.0% **Total Capital Funds Expended** \$127,353 100.0%