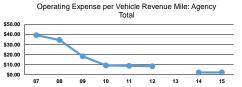

#### Service Efficiency

|                 | Operating Expenses per | Operating Expenses per |
|-----------------|------------------------|------------------------|
| Mode            | Vehicle Revenue Mile   | Vehicle Revenue Hour   |
| Bus             | \$3.01                 | \$28.17                |
| Demand Response | \$2.20                 | \$30.38                |
| Total           | \$2.35                 | \$29.82                |