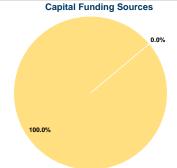

## **Financial Information**

| Fare Revenues                | \$0      | 0.0%   |  |
|------------------------------|----------|--------|--|
| Local Funds                  | \$0      | 0.0%   |  |
| State Funds                  | \$17     | 0.0%   |  |
| Federal Assistance           | \$41,414 | 100.0% |  |
| Other Funds                  | \$0      | 0.0%   |  |
| Total Capital Funds Expended | \$41,431 | 100.0% |  |
|                              |          |        |  |