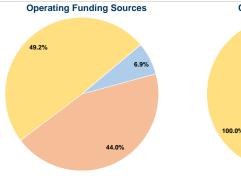

## **Financial Information**

| Fare Revenues                | \$0      | 0.0%   |  |
|------------------------------|----------|--------|--|
| Local Funds                  | \$0      | 0.0%   |  |
| State Funds                  | \$17     | 0.0%   |  |
| Federal Assistance           | \$41,414 | 100.0% |  |
| Other Funds                  | \$0      | 0.0%   |  |
| Total Capital Funds Expended | \$41,431 | 100.0% |  |
|                              |          |        |  |