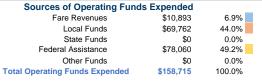

## **Financial Information**

| Fare Revenues                | \$0      | 0.0%   |  |
|------------------------------|----------|--------|--|
| Local Funds                  | \$0      | 0.0%   |  |
| State Funds                  | \$17     | 0.0%   |  |
| Federal Assistance           | \$41,414 | 100.0% |  |
| Other Funds                  | \$0      | 0.0%   |  |
| Total Capital Funds Expended | \$41,431 | 100.0% |  |
|                              |          |        |  |