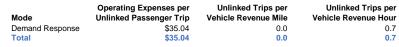

#### **Performance Measures**

Demand Response

Mode

| Service | Efficiency |  |
|---------|------------|--|
|---------|------------|--|

| Mode            | Operating Expenses per<br>Vehicle Revenue Mile | Operating Expenses per<br>Vehicle Revenue Hour |
|-----------------|------------------------------------------------|------------------------------------------------|
| Demand Response | \$1.18                                         | \$23.57                                        |
| Total           | \$1.18                                         | \$23.57                                        |

| Service Effectiveness  |                    |             |
|------------------------|--------------------|-------------|
|                        |                    |             |
| Operating Expenses per | Unlinked Trips per | Unlinked Tr |