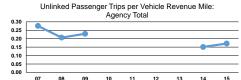

| Mode            | Operating Expenses per<br>Unlinked Passenger Trip | Unlinked Trips per<br>Vehicle Revenue Mile | Unlinked Trips per<br>Vehicle Revenue Hour |
|-----------------|---------------------------------------------------|--------------------------------------------|--------------------------------------------|
| Bus             | \$3.52                                            | 0.9                                        | 12.0                                       |
| Demand Response | \$31.54                                           | 0.1                                        | 1.9                                        |
| Total           | \$16.14                                           | 0.2                                        | 3.5                                        |