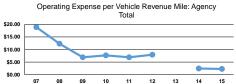

# Service Efficiency

|                 | Operating Expenses per | Operating Expenses per |  |
|-----------------|------------------------|------------------------|--|
| Mode            | Vehicle Revenue Mile   | Vehicle Revenue Hour   |  |
| Bus             | \$1.94                 | \$31.57                |  |
| Demand Response | \$1.69                 | \$30.61                |  |
| Total           | \$1.72                 | \$30.71                |  |