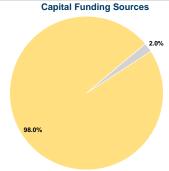

# **Financial Information**

Fare Revenues 0.0% Local Funds \$0 0.0% State Funds \$4,250 2.0% Federal Assistance \$213,381 98.0% Other Funds \$0 0.0% **Total Capital Funds Expended** \$217,631 100.0%