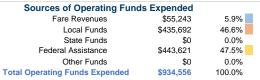

# Summary of Operating Expenses (OE)

\$934,556 Total Operating Expenses

# **Financial Information**

Fare Revenues 0.0% Local Funds \$0 0.0% State Funds \$4,250 2.0% Federal Assistance \$213,381 98.0% Other Funds \$0 0.0% **Total Capital Funds Expended** \$217,631 100.0%