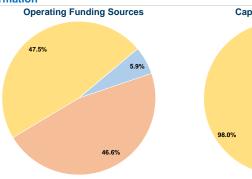

# **Financial Information**

Fare Revenues 0.0% Local Funds \$0 0.0% State Funds \$4,250 2.0% Federal Assistance \$213,381 98.0% Other Funds \$0 0.0% **Total Capital Funds Expended** \$217,631 100.0%