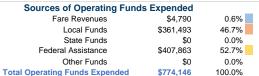

### Summary of Operating Expenses (OE)

\$774,146 Total Operating Expenses

## **Vehicles Operated**

at Maximum Service

|                 | Directly | Purchased      | Operating |               |
|-----------------|----------|----------------|-----------|---------------|
| Mode            | Operated | Transportation | Expenses  | Fare Revenues |
| Demand Response | 18       | -              | \$774,146 | \$4,790       |
| Total           | 18       | -              | \$774,146 | \$4,790       |