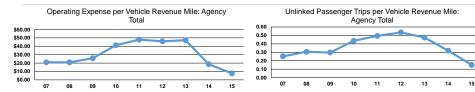

#### **Performance Measures**

Service Efficiency

|                 | Operating Expenses per | Operating Expenses per |
|-----------------|------------------------|------------------------|
| Mode            | Vehicle Revenue Mile   | Vehicle Revenue Hou    |
| Demand Response | \$2.27                 | \$35.87                |
| Total           | \$2.27                 | \$35.87                |

| Mode            | Operating Expenses per<br>Unlinked Passenger Trip | Unlinked Trips per<br>Vehicle Revenue Mile | Unlinked Trips per<br>Vehicle Revenue Hour |
|-----------------|---------------------------------------------------|--------------------------------------------|--------------------------------------------|
| Demand Response | \$15.11                                           | 0.2                                        | 2.4                                        |
| Total           | \$15.11                                           | 0.2                                        | 2.4                                        |