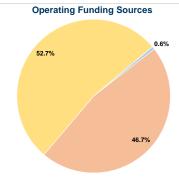

### Summary of Operating Expenses (OE)

\$774,146 Total Operating Expenses

## **Vehicles Operated**

at Maximum Service

|                 | Directly | Purchased      | Operating |               |
|-----------------|----------|----------------|-----------|---------------|
| Mode            | Operated | Transportation | Expenses  | Fare Revenues |
| Demand Response | 18       | -              | \$774,146 | \$4,790       |
| Total           | 18       | -              | \$774,146 | \$4,790       |