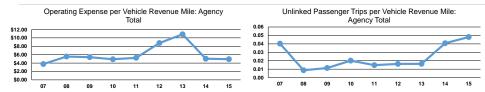

Service Effectiveness

#### **Performance Measures**

Demand Response

Mode

Mode Demand Response

**Total** 

|  |  | _ | ratina | _ |
|--|--|---|--------|---|
|  |  |   |        |   |

Service Efficiency

Operating Expenses per Operating Expenses per Vehicle Revenue Mile Vehicle Revenue Hour \$2.00 \$26.96 \$2.00 \$26.96

| Mode            | Operating Expenses per<br>Unlinked Passenger Trip | Unlinked Trips per<br>Vehicle Revenue Mile | Unlinked Trips per<br>Vehicle Revenue Hour |
|-----------------|---------------------------------------------------|--------------------------------------------|--------------------------------------------|
| Demand Response | \$41.65                                           | 0.0                                        | 0.6                                        |
| Total           | \$41.65                                           | 0.0                                        | 0.6                                        |
|                 |                                                   |                                            |                                            |