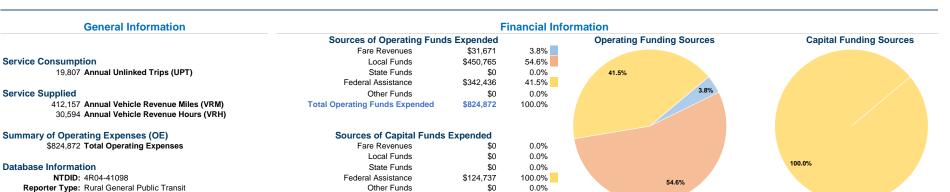

## **Modal Characteristics**

\$124,737

100.0%

## **Vehicles Operated** at Maximum Service

Directly Purchased Operating Operated Expenses Fare Revenues Transportation 30 \$824,872 \$31,671 30 \$824.872 \$31,671

**Total Capital Funds Expended** 

| Uses of Capital |                              | Annual Vehicle Revenue | Annual Vehicle Revenue |  |
|-----------------|------------------------------|------------------------|------------------------|--|
| Funds           | <b>Annual Unlinked Trips</b> | Miles                  | Hours                  |  |
| \$124,737       | 19,807                       | 412,157                | 30,594                 |  |
| \$124,737       | 19,807                       | 412,157                | 30,594                 |  |