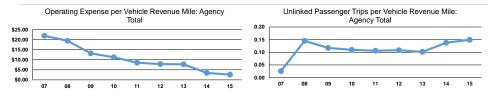

### **Operation Characteristics**

### **Performance Measures**

Demand Response

Mode

Service Efficiency

Operating Expenses per Operating Expenses per Vehicle Revenue Mile Vehicle Revenue Hour Mode Demand Response \$1.48 \$50.54 \$50.54 **Total** \$1.48

| Mode            | Operating Expenses per<br>Unlinked Passenger Trip | Unlinked Trips per<br>Vehicle Revenue Mile | Unlinked Trips per<br>Vehicle Revenue Hour |
|-----------------|---------------------------------------------------|--------------------------------------------|--------------------------------------------|
| Demand Response | \$9.91                                            | 0.1                                        | 5.1                                        |
| Total           | \$9.91                                            | 0.1                                        | 5.1                                        |