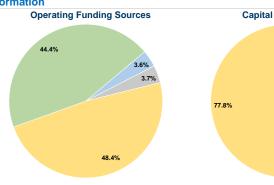

#### **Financial Information**

| Fare Revenues            | \$0       | 0.0%   |  |
|--------------------------|-----------|--------|--|
| Local Funds              | \$10,273  | 9.4%   |  |
| State Funds              | \$14,061  | 12.8%  |  |
| Federal Assistance       | \$85,429  | 77.8%  |  |
| Other Funds              | \$0       | 0.0%   |  |
| I Capital Funds Expended | \$109.763 | 100.0% |  |