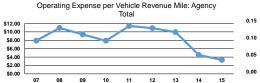

#### Service Efficiency

| Mode            | Operating Expenses per | Operating Expenses per<br>Vehicle Revenue Hour |
|-----------------|------------------------|------------------------------------------------|
| wode            | Vehicle Revenue Mile   | venicie Revenue Hour                           |
| Demand Response | \$1.68                 | \$24.98                                        |
| Total           | \$1.68                 | \$24.98                                        |