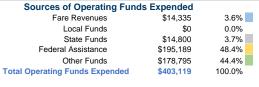

#### Summary of Operating Expenses (OE)

\$403,119 Total Operating Expenses

#### **Financial Information**

| Fare Revenues            | \$0       | 0.0%   |  |
|--------------------------|-----------|--------|--|
| Local Funds              | \$10,273  | 9.4%   |  |
| State Funds              | \$14,061  | 12.8%  |  |
| Federal Assistance       | \$85,429  | 77.8%  |  |
| Other Funds              | \$0       | 0.0%   |  |
| I Capital Funds Expended | \$109.763 | 100.0% |  |