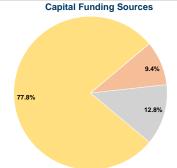

#### **Financial Information**

| Fare Revenues            | \$0       | 0.0%   |  |
|--------------------------|-----------|--------|--|
| Local Funds              | \$10,273  | 9.4%   |  |
| State Funds              | \$14,061  | 12.8%  |  |
| Federal Assistance       | \$85,429  | 77.8%  |  |
| Other Funds              | \$0       | 0.0%   |  |
| I Capital Funds Expended | \$109.763 | 100.0% |  |