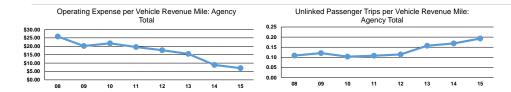

#### **Performance Measures**

Mode Demand Response

**Total** 

| Operating Expenses per | Operating Expenses per |
|------------------------|------------------------|
| Vehicle Revenue Hour   | Vehicle Revenue Mile   |
| \$56.24                | \$4.19                 |

\$4.19

Service Efficiency

| Mode            | Operating Expenses per<br>Unlinked Passenger Trip | Unlinked Trips per<br>Vehicle Revenue Mile | Unlinked Trips per<br>Vehicle Revenue Hour |  |
|-----------------|---------------------------------------------------|--------------------------------------------|--------------------------------------------|--|
| Demand Response | \$21.72                                           | 0.2                                        | 2.6                                        |  |
| Total           | \$21.72                                           | 0.2                                        | 2.6                                        |  |
|                 |                                                   |                                            |                                            |  |