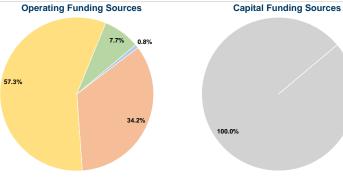

### Summary of Operating Expenses (OE)

\$726,203 Total Operating Expenses

# **Sources of Capital Funds Expended**

| Fare Revenues                | \$0      | 0.0%   |
|------------------------------|----------|--------|
| Local Funds                  | \$0      | 0.0%   |
| State Funds                  | \$59,792 | 100.0% |
| Federal Assistance           | \$0      | 0.0%   |
| Other Funds                  | \$0      | 0.0%   |
| Total Capital Funds Expended | \$59,792 | 100.0% |