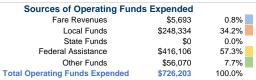

### Summary of Operating Expenses (OE)

\$726,203 Total Operating Expenses

# **Sources of Capital Funds Expended**

| Fare Revenues                | \$0      | 0.0%   |
|------------------------------|----------|--------|
| Local Funds                  | \$0      | 0.0%   |
| State Funds                  | \$59,792 | 100.0% |
| Federal Assistance           | \$0      | 0.0%   |
| Other Funds                  | \$0      | 0.0%   |
| Total Capital Funds Expended | \$59,792 | 100.0% |