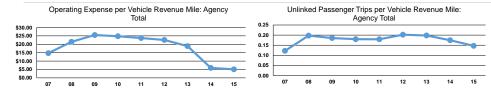

Service Effectiveness

### **Performance Measures**

### Service Efficiency

| Mode            | Operating Expenses per<br>Vehicle Revenue Mile | Operating Expenses per<br>Vehicle Revenue Hour |
|-----------------|------------------------------------------------|------------------------------------------------|
| Demand Response | \$3.11                                         | \$93.32                                        |
| Total           | \$3.11                                         | <b>\$93.32</b>                                 |

| Mode            | Operating Expenses per<br>Unlinked Passenger Trip | Unlinked Trips per<br>Vehicle Revenue Mile | Unlinked Trips per<br>Vehicle Revenue Hour |
|-----------------|---------------------------------------------------|--------------------------------------------|--------------------------------------------|
| Demand Response | \$21.17                                           | 0.1                                        | 4.4                                        |
| Total           | \$21.17                                           | 0.1                                        | 4.4                                        |