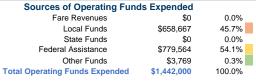

#### Summary of Operating Expenses (OE)

\$1,434,495 Total Operating Expenses

#### **Financial Information**

Fare Revenues 0.0% Local Funds \$102,023 17.9% State Funds \$0 0.0% Federal Assistance \$467,362 82.1% Other Funds \$0 0.0% **Total Capital Funds Expended** \$569,385 100.0%