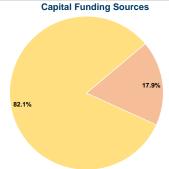

#### **Financial Information**

Fare Revenues 0.0% Local Funds \$102,023 17.9% State Funds \$0 0.0% Federal Assistance \$467,362 82.1% Other Funds \$0 0.0% **Total Capital Funds Expended** \$569,385 100.0%