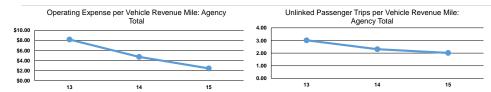

### Service Efficiency

|                 | Operating Expenses per | Operating Expenses per |
|-----------------|------------------------|------------------------|
| Mode            | Vehicle Revenue Mile   | Vehicle Revenue Hour   |
| Bus             | \$4.47                 | \$44.82                |
| Demand Response | \$2.38                 | \$18.92                |
| Total           | \$4.44                 | \$11.31                |

## Service Effectiveness

| Mode            | Operating Expenses per<br>Unlinked Passenger Trip | Unlinked Trips per<br>Vehicle Revenue Mile | Unlinked Trips per<br>Vehicle Revenue Hour |
|-----------------|---------------------------------------------------|--------------------------------------------|--------------------------------------------|
| Bus             | \$2.01                                            | 2.2                                        | 22.3                                       |
| Demand Response | \$29.66                                           | 0.1                                        | 0.6                                        |
| Total           | \$2.02                                            | 2.2                                        | 21.9                                       |