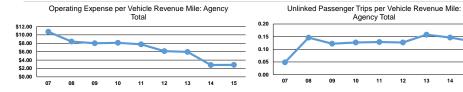

#### **Performance Measures**

Service Efficiency

|                 | Operating Expenses per | Operating Expenses pe |
|-----------------|------------------------|-----------------------|
| Mode            | Vehicle Revenue Mile   | Vehicle Revenue Hou   |
| Demand Response | \$1.55                 | \$22.7                |
| Total           | \$1.55                 | \$22.7°               |

| Mode            | Operating Expenses per<br>Unlinked Passenger Trip | Unlinked Trips per<br>Vehicle Revenue Mile | Unlinked Trips per<br>Vehicle Revenue Hour |
|-----------------|---------------------------------------------------|--------------------------------------------|--------------------------------------------|
| Demand Response | \$13.56                                           | 0.1                                        | 1.7                                        |
| Total           | \$13.56                                           | 0.1                                        | 1.7                                        |