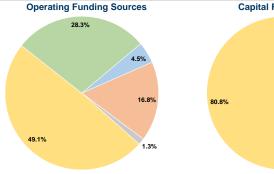

### Summary of Operating Expenses (OE)

\$1,216,949 Total Operating Expenses

### Sources of Capital Funds Expended

| Fare Revenues                | \$0       | 0.0%   |
|------------------------------|-----------|--------|
| Local Funds                  | \$20,644  | 19.2%  |
| State Funds                  | \$0       | 0.0%   |
| Federal Assistance           | \$86,692  | 80.8%  |
| Other Funds                  | \$0       | 0.0%   |
| Total Capital Funds Expended | \$107,336 | 100.0% |
|                              |           |        |