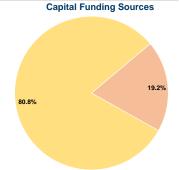

### Sources of Capital Funds Expended

| Fare Revenues                | \$0       | 0.0%   |
|------------------------------|-----------|--------|
| Local Funds                  | \$20,644  | 19.2%  |
| State Funds                  | \$0       | 0.0%   |
| Federal Assistance           | \$86,692  | 80.8%  |
| Other Funds                  | \$0       | 0.0%   |
| Total Capital Funds Expended | \$107,336 | 100.0% |
|                              |           |        |