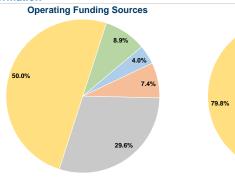

### **Financial Information**

| Fare Revenues          | \$0       | 0.0%   |  |
|------------------------|-----------|--------|--|
| Local Funds            | \$72,663  | 17.8%  |  |
| State Funds            | \$9,977   | 2.4%   |  |
| Federal Assistance     | \$326,651 | 79.8%  |  |
| Other Funds            | \$0       | 0.0%   |  |
| Canital Funds Evnended | \$400 201 | 100.0% |  |