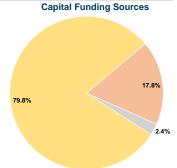

### **Financial Information**

| Fare Revenues          | \$0       | 0.0%   |  |
|------------------------|-----------|--------|--|
| Local Funds            | \$72,663  | 17.8%  |  |
| State Funds            | \$9,977   | 2.4%   |  |
| Federal Assistance     | \$326,651 | 79.8%  |  |
| Other Funds            | \$0       | 0.0%   |  |
| Canital Funds Evnended | \$400 201 | 100.0% |  |