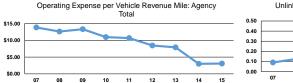

### Service Efficiency

| Mode            | Operating Expenses per<br>Vehicle Revenue Mile | Operating Expenses per<br>Vehicle Revenue Hour |
|-----------------|------------------------------------------------|------------------------------------------------|
| Demand Response | \$1.82                                         | \$65.67                                        |
| Total           | \$1.82                                         | <b>\$65.67</b>                                 |