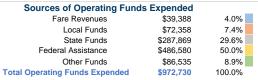

### Summary of Operating Expenses (OE)

\$972,730 Total Operating Expenses

### **Financial Information**

| Fare Revenues          | \$0       | 0.0%   |  |
|------------------------|-----------|--------|--|
| Local Funds            | \$72,663  | 17.8%  |  |
| State Funds            | \$9,977   | 2.4%   |  |
| Federal Assistance     | \$326,651 | 79.8%  |  |
| Other Funds            | \$0       | 0.0%   |  |
| Canital Funds Evnended | \$400 201 | 100.0% |  |