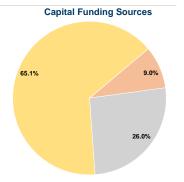

## **Financial Information**

Fare Revenues 0.0% Local Funds \$10,983 9.0% State Funds \$31,888 26.0% Federal Assistance \$79,794 65.1% Other Funds \$0 0.0% **Total Capital Funds Expended** \$122,665 100.0%