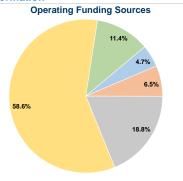

## Summary of Operating Expenses (OE)

\$1,511,019 Total Operating Expenses

## **Vehicles Operated** at Maximum Service

| Operated | Purchased<br>Transportation | Operating<br>Expenses | Fare Revenues |
|----------|-----------------------------|-----------------------|---------------|
| 27       | -                           | \$1,511,019           | \$70,773      |
| 27       | -                           | \$1,511,019           | \$70,773      |