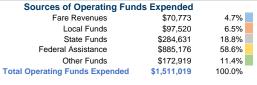

## Summary of Operating Expenses (OE)

\$1,511,019 Total Operating Expenses

## **Vehicles Operated** at Maximum Service

| Operated | Purchased<br>Transportation | Operating<br>Expenses | Fare Revenues |
|----------|-----------------------------|-----------------------|---------------|
| 27       | -                           | \$1,511,019           | \$70,773      |
| 27       | -                           | \$1,511,019           | \$70,773      |