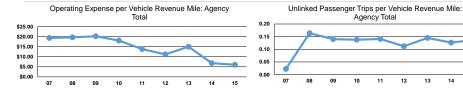

## Service Efficiency

Operating Expenses per Operating Expenses per Vehicle Revenue Mile Vehicle Revenue Hour Mode Demand Response \$3.31 \$68.47 **Total** \$3.31 \$68.47

| Operating Expenses per<br>Unlinked Passenger Trip | Unlinked Trips per<br>Vehicle Revenue Mile | Unlinked Trips per<br>Vehicle Revenue Hour               |
|---------------------------------------------------|--------------------------------------------|----------------------------------------------------------|
| \$24.07                                           | 0.1                                        | 2.8                                                      |
| \$24.07                                           | 0.1                                        | 2.8                                                      |
|                                                   | Unlinked Passenger Trip<br>\$24.07         | Unlinked Passenger Trip \$24.07 Vehicle Revenue Mile 0.1 |